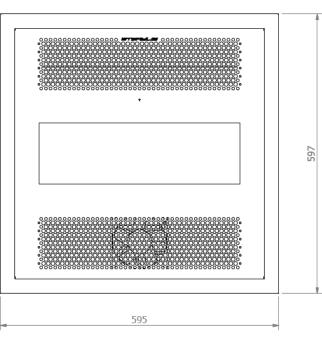

# **LIGHT AIR+ 60 NT**

| Dimensions (L x W x D)   | 597x595x110 mm                                          |
|--------------------------|---------------------------------------------------------|
| Net weight               | 8,0 kg                                                  |
| Power cord               | 1,0 m                                                   |
| Housing type             | metal, powder-coated                                    |
| Additional functions     | fault detection and signalling (fan, UV-C lamp)         |
|                          | counting and indication of operating time of UV-C lamps |
| Certificates / approvals | CE, ISO                                                 |

## **DIMENSIONS:**

| MODEL            | DIMENSIONS |        |       | WEIGHT |
|------------------|------------|--------|-------|--------|
|                  | L[mm]      | W [mm] | H [mm | [kg]   |
| LIGHT AIR+ 60 NT | 597        | 595    | 110   | 8,0    |