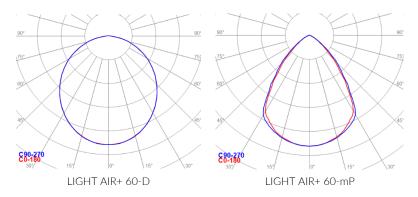

matic (PMMA)              |



# **LIGHT AIR+ 60 NT**

| Dimensions (L x W x D)   | 597x595x110 mm                                          |
|--------------------------|---------------------------------------------------------|
| Net weight               | 8,0 kg                                                  |
| Power cord               | 1,0 m                                                   |
| Housing type             | metal, powder-coated                                    |
| Additional functions     | fault detection and signalling (fan, UV-C lamp)         |
|                          | counting and indication of operating time of UV-C lamps |
| Certificates / approvals | CE, ISO                                                 |

### PHOTOMETRY OF THE DEVICE WITH LED FIXTURE:



## **DIMENSIONS:**

| MODEL            | DIMENSIONS |        |       | WEIGHT |
|------------------|------------|--------|-------|--------|
|                  | L[mm]      | W [mm] | H [mm | [kg]   |
| LIGHT AIR+ 60 NT | 597        | 595    | 110   | 8,0    |





Due to continuous product development, we reserve the right to make design changes to the devices and update parameters Revision date : 13.05.2021