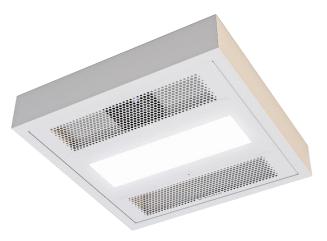

# **LIGHT AIR+ 60 N**

STERYLIS LIGHT AIR+ 60 is a 2-in-1 device combining the function of air disinfection (UV-C technology) and room illumination with LED light sources. The device is designed for surface mounting.

# **LIGHT AIR+ 60 NT**

| Dimensions (L x W x D)   | 597x595x110 mm                                          |
|--------------------------|---------------------------------------------------------|
| Net weight               | 8,0 kg                                                  |
| Power cord               | 1,0 m                                                   |
| Housing type             | metal, powder-coated                                    |
| Additional functions     | fault detection and signalling (fan, UV-C lamp)         |
|                          | counting and indication of operating time of UV-C lamps |
| Certificates / approvals | CE, ISO                                                 |

## **DIMENSIONS:**

| MODEL            | DIMENSIONS |        |       | WEIGHT |
|------------------|------------|--------|-------|--------|
|                  | L[mm]      | W [mm] | H [mm | [kg]   |
| LIGHT AIR+ 60 NT | 597        | 595    | 110   | 8,0    |