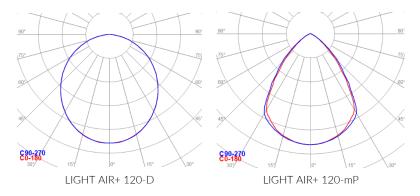

### PHOTOMETRY OF THE DEVICE WITH LED FIXTURE:

#### **SPECIFICATION:**

|                                        | LIGHT AIR+ 120                                 |  |  |  |
|----------------------------------------|------------------------------------------------|--|--|--|
| Maximum recommended volume /           | 120 m <sup>3</sup>                             |  |  |  |
| surface area of room to be disinfected | 40 m <sup>2</sup>                              |  |  |  |
| Average UV-C dose                      | 59 J/m²                                        |  |  |  |
| Fan capacity- UV-C disinfection mode   | 120 m³/h                                       |  |  |  |
| Noise level - UV-C disinfection mode   | 37 dB                                          |  |  |  |
| Number of UV-C sources                 | 4                                              |  |  |  |
| Type of UV-C sources                   | 25W T8 G13 254nm                               |  |  |  |
| Durability of UV-C sources             | 10800 h                                        |  |  |  |
| Total electrical power of UV-C sources | 100 W                                          |  |  |  |
| Total radiant power of UV-C sources    | 32,8 W                                         |  |  |  |
| Power supply                           | 230 VAC / 50 Hz                                |  |  |  |
| Rated current                          | 0,67 A                                         |  |  |  |
| Rated electrical power                 | 155 W                                          |  |  |  |
| Fan type                               | axial                                          |  |  |  |
| Quantity / Electric power of all fans  | 2/4W                                           |  |  |  |
| Built-in LED fixture                   | YES                                            |  |  |  |
| LED fixture power                      | 50 W                                           |  |  |  |
| LED total flux                         | Diffusive - 5800 lm / Microprismatic - 5500 lm |  |  |  |
| Light colour                           | 4000K / CRI80                                  |  |  |  |
| Shade type                             | Diffusive / Microprismatic (PMMA)              |  |  |  |
|                                        |                                                |  |  |  |