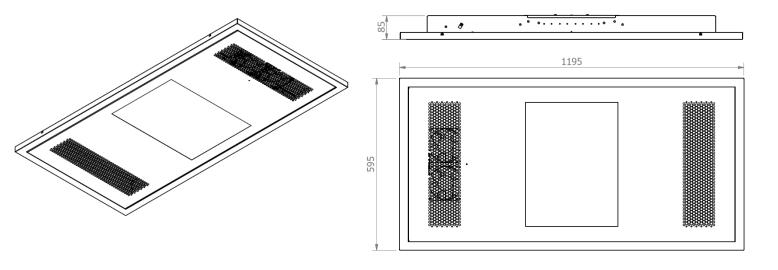

#### **DIMENSIONS:**

| MODEL          | DIMENSIONS |        |       | WEIGHT |
|----------------|------------|--------|-------|--------|
|                | L[mm]      | W [mm] | H [mm | [kg]   |
| LIGHT AIR+ 120 | 1195       | 595    | 85    | 10.5   |

# **■LIGHT AIR+ 120**

| Dimensions (L x W x D)         | 1195x595x85 mm                                          |  |  |  |
|--------------------------------|---------------------------------------------------------|--|--|--|
| Net weight                     | 10,5 kg                                                 |  |  |  |
| Power cord                     | 1,0 m                                                   |  |  |  |
| Housing type                   | metal, powder-coated                                    |  |  |  |
| Additional functions           | fault detection and signalling (fan, UV-C lamp)         |  |  |  |
|                                | counting and indication of operating time of UV-C lamps |  |  |  |
| Optional installation method * | flush-mounted                                           |  |  |  |
| Certificates / approvals       | CE, ISO                                                 |  |  |  |